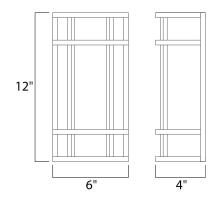

## **MEASUREMENTS**

DIMENSION : 6" W x 12" H x 4" Ext **BACK PLATE** : 5.25" W x 11" H x 9" HCO

HANGING WEIGHT : 2.78 lb