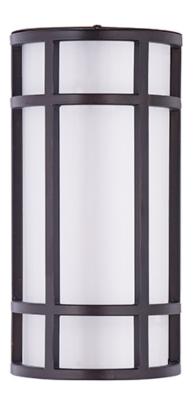

## PRODUCT DESCRIPTION

Crafted of 304 Grade Stainless steel and UV stabilized acrylic, Moon Ray offers a classic design thoughtfully engineered to withstand commercial uses indoors and outdoors. Advanced LED technology delivers high light output.

## **GLASS**

White WT

### MATERIAL

Stainless Steel, Acrylic